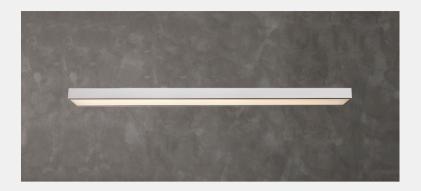

## **Luminaire Type:**

Ceiling Mounted

## **Body Construction:**

Highest grade extruded aluminum Aluminum profile single max. length available in 3380mm

## **Light Distribution:**

Direct