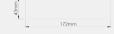

AL color possible on Request

#### IP Rating:

40

#### **PHYSICAL**

## Dimension W x H x L\*:

172x43x1140mm

#### Fixing System:

Ceiling Mounted with Screw

#### LED

#### **Light Source:**

LED

3000K / 4000K / 5700K / TW (Tunable White) 2700-6500K

## CRI:

80+, 90+, (Available on request)

## MacAdam Step:

## **OPTICAL**

## **Light Distribution:**

Direct

## Diffuser:

Micro-Prismatic diffuser from Germany with one 20mm mm color mixing sheet Diffuser single max. length available in 3380mm

## UGR:

< 19

## **ELECTRICAL**

## System Wattage:

30W / 40W

## **Luminous Flux:**

2400 lm at Luminaire level / 3200 lm at Luminaire level

## **Power Factor:**

0.94

# **DRIVER**

Non-Dimmable

DALI Dimmable

0-10V Analogue Dimmable

Bluetooth 4.0 CASAMBI remote control through App







<sup>\*</sup>The length mentioned here is only for a single unit but can be changed as per your preference.

<sup>\*</sup>customized product, please contact us for required form and patterns.