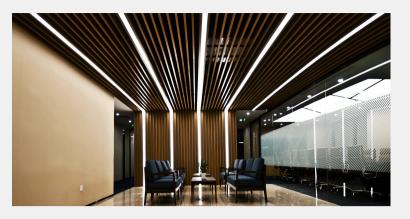

# Linear 80 Recessed with Trim

#### Body Construction:

Highest grade extruded aluminum Aluminum profile single max. length available in 3380mm

### Body Surface Finishes:

Natural anodized finish / Texture White / Texture Black / Texture Grey / Any Other RAL color possible on Request (Any Contrast color also possible)

IP Rating: 40

. .

PHYSICAL

### Light Distribution:

Direct

**Diffuser:** Satin Finished PC Opal Diffuser, Micro-

Prismatic Diffuser