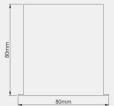

CRI:

80+, 90+, (Available on request)

### MacAdam Step:

3

### OPTICAL

### Light Distribution:

Direct

**Diffuser:** Satin Finished PC Opal Diffuser, Micro-

Prismatic Diffuser

### UGR:

< 22 with Opal Diffuser, < 19 with Micro-Prismatic Diffuser

### ELECTRICAL

System Wattage: 23W / 27W

Luminous Flux: 2047 lm at Luminaire level / 2295 lm at Luminaire level Power Factor: 0.94

### DRIVER

Non-Dimmable DALI Dimmable 0-10V Analogue Dimmable Bluetooth 4.0 CASAMBI remote control through App

\*The length mentioned here is only for a single unit but can be changed as per your preference. \*customized product, please contact us for required form and patterns.

| Ρ | PROJECT:  |  |
|---|-----------|--|
| Т | TYPE:     |  |
| N | NOTES:    |  |
| Q | QUANTITY: |  |
| D | DATE:     |  |