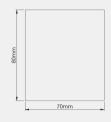

color possible on Request (Any Contrast color also possible)

# IP Rating:

40

### **PHYSICAL**

### Dimension W x H x L\*:

70x80x1130mm

### Fixing System:

Recessed Mounting Brackets

### **LED**

# **Light Source:**

LED

## CCT:

3000K / 4000K / 5700K / TW (Tunable White) 2700-6500K

80+, 90+, (Available on request)

## MacAdam Step:

# **OPTICAL**

# **Light Distribution:**

Direct

# Diffuser:

Satin Finished PC Opal Diffuser, Micro-Prismatic Diffuser

< 22 with Opal Diffuser, < 19 with Micro-Prismatic Diffuser

# **ELECTRICAL**

# System Wattage:

23W / 27W

## **Luminous Flux:**

2047 lm at Luminaire level / 2295 lm at Luminaire level

# **Power Factor:**

0.94

## DRIVER

Non-Dimmable

DALI Dimmable

0-10V Analogue Dimmable

Bluetooth 4.0 CASAMBI remote control through App







<sup>\*</sup>The length mentioned here is only for a single unit but can be changed as per your preference.

<sup>\*</sup>customized product, please contact us for required form and patterns.