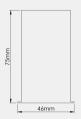

AL color possible on Request (Any Contrast color also possible)

# IP Rating:

40

### **PHYSICAL**

### Dimension W x H x L\*:

46x75x1130mm

## Fixing System:

Recessed Mounting Brackets

### **LED**

# **Light Source:**

LED

## CCT:

3000K / 4000K / 5700K / TW (Tunable White) 2700-6500K

80+, 90+, (Available on request)

# MacAdam Step:

# **OPTICAL**

# **Light Distribution:**

Direct

# Diffuser:

Satin Finished PC Opal Diffuser, Micro-Prismatic Diffuser

< 22 with Opal Diffuser, < 19 with Micro-Prismatic Diffuser

# **ELECTRICAL**

# System Wattage:

23W / 27W

# **Luminous Flux:**

2047 lm at Luminaire level / 2295 lm at Luminaire level

# **Power Factor:**

0.94

## DRIVER

Non-Dimmable

DALI Dimmable

0-10V Analogue Dimmable

Bluetooth 4.0 CASAMBI remote control through App







<sup>\*</sup>The length mentioned here is only for a single unit but can be changed as per your preference.

<sup>\*</sup>customized product, please contact us for required form and patterns.