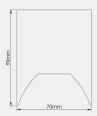

dized finish / Texture White / Texture Black / Texture Grey / Any Other RAL color possible on Request

# IP Rating:

40

#### **PHYSICAL**

## Dimension W x H x L\*:

70x90x1130mm

#### Fixing System:

Surface Mount with Screw

#### LED

#### **Light Source:**

LED

3000K / 4000K / 5700K / TW (Tunable White) 2700-6500K

# CRI:

80+, 90+, (Available on request)

# MacAdam Step:

#### **OPTICAL**

# **Light Distribution:**

Direct

# Diffuser:

Satin Finished PC Opal Diffuser, Micro-Prismatic Diffuser

## UGR:

UGR < 16

## **ELECTRICAL**

## System Wattage:

23W / 27W

# **Luminous Flux:**

2047 lm at Luminaire level / 2295 lm at Luminaire level

# **Power Factor:**

0.94

## DRIVER

Non-Dimmable

DALI Dimmable

0-10V Analogue Dimmable

Bluetooth 4.0 CASAMBI remote control through App







<sup>\*</sup>The length mentioned here is only for a single unit but can be changed as per your preference.

<sup>\*</sup>customized product, please contact us for required form and patterns.