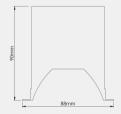

Grey / Any Other RAL color possible on Request (Any Contrast color also possible)

## IP Rating:

40

#### **PHYSICAL**

#### Dimension W x H x L\*:

88x90x1130mm

#### Fixing System:

Recessed Mounting Brackets

#### LED

## **Light Source:**

LED

## CCT:

3000K / 4000K / 5700K / TW (Tunable White) 2700-6500K

#### CRI:

80+, 90+, (Available on request)

### MacAdam Step:

3

#### **OPTICAL**

# **Light Distribution:**

Direct

# Diffuser:

Satin Finished PC Opal Diffuser, Micro-Prismatic Diffuser

## UGR:

UGR < 16

## ELECTRICAL

## System Wattage:

23W / 27W

#### **Luminous Flux:**

2047 lm at Luminaire level / 2295 lm at Luminaire level

## **Power Factor:**

0.94

# DRIVER

Non-Dimmable

DALI Dimmable

0-10V Analogue Dimmable

Bluetooth 4.0 CASAMBI remote control through App







<sup>\*</sup>The length mentioned here is only for a single unit but can be changed as per your preference.

<sup>\*</sup>customized product, please contact us for required form and patterns.