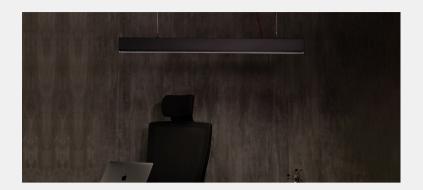

# Groove 70 Pendant Direct-Indirect **DATA SHEET**

### Luminaire Type:

Pendant

# **Light Distribution:**

Direct-Indirect