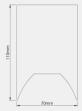

rast color also possible)

# IP Rating:

40

#### **PHYSICAL**

#### Dimension W x H x L\*:

70x110x1130mm

#### Fixing System:

1500mm long steel wires with height adjustment system

#### **LED**

## **Light Source:**

LED

## CCT:

3000K / 4000K / 5700K / TW (Tunable White) 2700-6500K

# CRI:

80+, 90+, (Available on request)

## MacAdam Step:

3

# **OPTICAL**

# **Light Distribution:**

Direct-Indirect

### Diffuser:

Satin Finished PC Opal Diffuser, Micro-Prismatic Diffuser

# UGR:

UGR < 16

# **ELECTRICAL**

# System Wattage:

23W-D / 11W-U / 27W-D / 13W-U

### Luminous Flux:

3026 lm at Luminaire level / 3400 lm at Luminaire level

## **Power Factor:**

0.94

### DRIVER

Non-Dimmable

**DALI** Dimmable

0-10V Analogue Dimmable

Bluetooth 4.0 CASAMBI remote control through App







<sup>\*</sup>The length mentioned here is only for a single unit but can be changed as per your preference.

<sup>\*</sup>customized product, please contact us for required form and patterns.