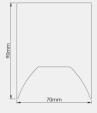

er RAL color possible on Request (Any Contrast color also possible)

# IP Rating:

40

### **PHYSICAL**

#### Dimension W x H x L\*:

70x90x1130mm

### Fixing System:

1500mm long steel wires with height adjustment system

# LED

## **Light Source:**

LED

## CCT:

3000K / 4000K / 5700K / TW (Tunable White) 2700-6500K

# CRI:

80+, 90+, (Available on request)

## MacAdam Step:

3

# **OPTICAL**

# **Light Distribution:**

Direct

### Diffuser:

Satin Finished PC Opal Diffuser, Micro-Prismatic Diffuser

# UGR:

UGR < 16

# **ELECTRICAL**

# System Wattage:

23W / 27W

### Luminous Flux:

2047 lm at Luminaire level / 2295 lm at Luminaire level

### **Power Factor:**

0.94

### DRIVER

Non-Dimmable

DALI Dimmable

0-10V Analogue Dimmable

Bluetooth 4.0 CASAMBI remote control through App







<sup>\*</sup>The length mentioned here is only for a single unit but can be changed as per your preference.

<sup>\*</sup>customized product, please contact us for required form and patterns.