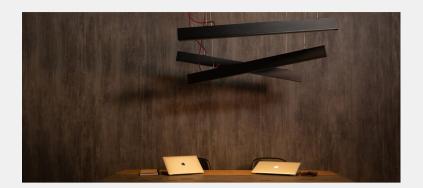

#### Luminaire Type:

Pendant

#### Dimension W x H x L\*:

70x90x1130mm

### Fixing System:

1500mm long steel wires with height adjustment system