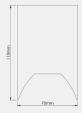

k / Texture Grey / Any Other RAL color possible on Request (Any Contrast color also possible)

## IP Rating:

40

### **PHYSICAL**

### Dimension W x H x L\*:

70x110x1130mm

### Fixing System:

Recessed Mounting Brackets

### **LED**

## **Light Source:**

LED

## CCT:

3000K / 4000K / 5700K / TW (Tunable White) 2700-6500K

80+, 90+, (Available on request)

## MacAdam Step:

# **OPTICAL**

# **Light Distribution:**

Direct

# Diffuser:

Satin Finished PC Opal Diffuser, Micro-Prismatic Diffuser

## UGR:

UGR < 16

## **ELECTRICAL**

## System Wattage:

23W / 27W

## **Luminous Flux:**

2047 lm at Luminaire level / 2295 lm at Luminaire level

## **Power Factor:**

0.94

# **DRIVER**

Non-Dimmable

DALI Dimmable

0-10V Analogue Dimmable

Bluetooth 4.0 CASAMBI remote control through App







<sup>\*</sup>The length mentioned here is only for a single unit but can be changed as per your preference.

<sup>\*</sup>customized product, please contact us for required form and patterns.