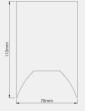

lor also possible)

# IP Rating:

40

#### **PHYSICAL**

#### Dimension W x H x L\*:

70x110x1130mm

#### Fixing System:

1500mm long steel wires with height adjustment system

### **LED**

### **Light Source:**

LED

# CCT:

3000K / 4000K / 5700K / TW (Tunable White) 2700-6500K

### CRI:

80+, 90+, (Available on request)

### MacAdam Step:

3

### **OPTICAL**

### **Light Distribution:**

Direct-Indirect

### Diffuser:

Satin Finished PC Opal Diffuser, Micro-Prismatic Diffuser

# UGR:

UGR < 16

# **ELECTRICAL**

# System Wattage:

23W-D / 11W-U / 27W-D / 13W-U

### Luminous Flux:

3026 lm at Luminaire level / 3400 lm at Luminaire level

### **Power Factor:**

0.94

### DRIVER

Non-Dimmable

**DALI** Dimmable

0-10V Analogue Dimmable

Bluetooth 4.0 CASAMBI remote control through App







<sup>\*</sup>The length mentioned here is only for a single unit but can be changed as per your preference.

<sup>\*</sup>customized product, please contact us for required form and patterns.