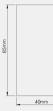

## **Dimension W x H x L\*:** 40x85x1130mm

----

Fixing System: Ceiling Mounted with Screw