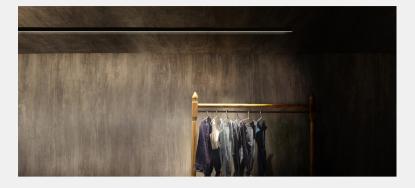

# Groove 40 Wall Washer Ceiling

DATA SHEET

### OPTICAL

Light Distribution:

Asymmetric-Direct