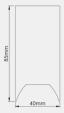

exture Grey / Any Other RAL color possible on Request (Any Contrast color also possible)

# IP Rating:

40

#### **PHYSICAL**

#### Dimension W x H x L\*:

40x85x1130mm

#### Fixing System:

1500mm long steel wires with height adjustment

# **LED**

### **Light Source:**

LED

# CCT:

3000K / 4000K / 5700K / TW (Tunable White) 2700-6500K

# CRI:

80+, 90+, (Available on request)

## MacAdam Step:

3

# **OPTICAL**

# **Light Distribution:**

Direct

## Diffuser:

Satin Finished PC Opal Diffuser

## UGR:

UGR < 16

# **ELECTRICAL**

# System Wattage:

23W / 27W

### **Luminous Flux:**

2047 lm at Luminaire level / 2295 lm at Luminaire level

### **Power Factor:**

0.94

# **DRIVER**

Non-Dimmable

DALI Dimmable

0-10V Analogue Dimmable

Bluetooth 4.0 CASAMBI remote control through App







<sup>\*</sup>The length mentioned here is only for a single unit but can be changed as per your preference.

<sup>\*</sup>customized product, please contact us for required form and patterns.