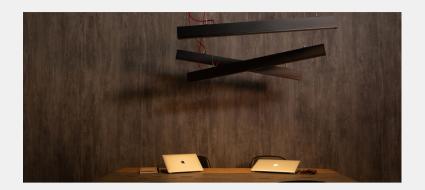

Texture Grey / Any Other RAL color possible on Request (Any Contrast color also possible)

# IP Rating:

40

#### **PHYSICAL**

#### Dimension W x H x L\*:

40x85x1130mm

#### Fixing System:

1500mm long steel wires with height adjustment

# **LED**

### **Light Source:**

LED

# CCT:

3000K / 4000K / 5700K / TW (Tunable White) 2700-6500K

# CRI:

80+, 90+, (Available on request)

## MacAdam Step:

3

# **OPTICAL**

# **Light Distribution:**

Direct

## Diffuser:

Satin Finished PC Opal Diffuser

## UGR:

UGR < 16

# **ELECTRICAL**

# System Wattage:

23W / 27W

### **Luminous Flux:**

2047 lm at Luminaire level / 2295 lm at Luminaire level

### **Power Factor:**

0.94

# **DRIVER**

Non-Dimmable

DALI Dimmable

0-10V Analogue Dimmable

Bluetooth 4.0 CASAMBI remote control through App







<sup>\*</sup>The length mentioned here is only for a single unit but can be changed as per your preference.

<sup>\*</sup>customized product, please contact us for required form and patterns.