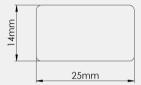

3

#### OPTICAL

Light Distribution: Direct

#### **Diffuser:**

Satin Finished PC Opal Diffuser

UGR:

#### < 22

ELECTRICAL

#### System Wattage:

5W / 10W / 15W / 20W

#### Luminous Flux:

445lm at Luminaire level / 890lm at Luminaire level / 1335lm at Luminaire level / 1780lm at Luminaire leve

# **Power Factor:** 0.94

#### DRIVER

Non-Dimmable Remote DALI Dimmable Remote 0-10V Analogue Dimmable Remote Bluetooth 4.0 CASAMBI remote control through App

\*The length mentioned here is only for a single unit but can be changed as per your preference. \*customized product, please contact us for required form and patterns.

| PROJECT:  |  |  |
|-----------|--|--|
| TYPE:     |  |  |
| NOTES:    |  |  |
| QUANTITY: |  |  |
| DATE:     |  |  |
| DATE:     |  |  |

www.vizionlighting.com