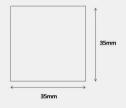

ish / Texture White / Texture Black / Any RAL color possible on request

## IP Rating:

40

#### **PHYSICAL**

#### Dimension W x H x L:

35 x 35 x as per requirement

### Fixing System:

Suspend with 1500mm long steel wires with height adjustment system ceiling mount with screw recessed mount with mounting brackets

#### **LED**

## **Light Source:**

LED

CCT:

3000K / 4000K / 5700K

#### CRI:

90+

## MacAdam Step:

# **OPTICAL**

# **Light Distribution:**

Direct

# Diffuser:

Satin Finished PC Opal Diffuser

# UGR:

< 22

# **ELECTRICAL**

# System Wattage:

25W/m

## **Luminous Flux:**

80lm / w at Luminaire level

# **Power Factor:**

0.94

## **DRIVER**

Non-Dimmable Remote

DALI Dimmable Remote

0-10V Analogue Dimmable Remote

Bluetooth 4.0 CASAMBI remote control through App







<sup>\*</sup>The length mentioned here is only for a single unit but can be changed as per your preference.

<sup>\*</sup>Curve Linear is a customised product. Please contact us for required forms and designs.