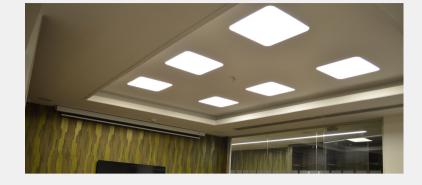

# Soft Square - Recessed DATA SHEET

## Dimension L x W x H:

300x300x85mm 400x400x85mm 600x600x85mm 900x900x85mm 1200x1200x85mm

Fixing System: Mounting Bracket for Recessed

LED