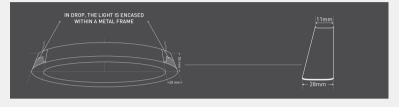

### Dimension $\Phi x H x W$ :

400x55x28mm 600x55x28mm 800 x55x28mm

# Diffuser:

Satin finished Injection molded PC