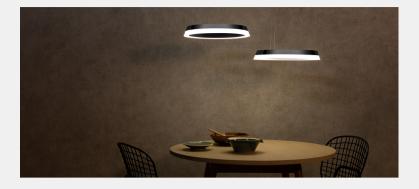

## Luminaire Type:

Pendant

### **Body Surface Finishes:**

Texture White / Texture Black