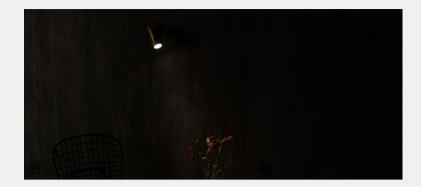

#### GENERAL

**Product Code:** 3389

**Luminaire Type:** Adjustable spot light

**Body Construction:** Copper / Brass / Aluminum

# OPTICAL

Light Distribution:

Symmetric

Visual Cut Off: 40\*

**Beam Angle:** 24\* , 38\*