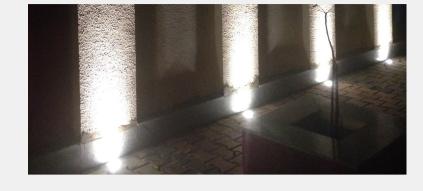

# 7138

## **DATA SHEET**

#### **GENERAL**

#### **Product Code:**

7138

#### Luminaire Type:

In Ground uplighter

#### **Body Construction:**

Aluminum Diecast and front trim SS

#### **Body Surface Finishes:**

Front trim Stainless Steel finish

IP Rating:

67

#### **PHYSICAL**

#### Dimension Φ x H:

56mmx100mm( Height with housing)

## LED

#### **Light Source:**

LED

CCT:

3000K

CRI:

+80, +90 available on request

#### MacAdam Step:

2

## OPTICAL

#### **Light Distribution:**

Symmetric

## **ELECTRICAL**

## System Wattage:

1W / 3W

## DRIVER

Non-Dimmable

Dimmable on request

| PROJECT:  |  |
|-----------|--|
| TYPE:     |  |
| NOTES:    |  |
| QUANTITY: |  |
| DATE:     |  |
|           |  |