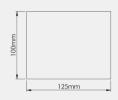

s:**

Texture White / Texture Black / Texture Graphite and any other RAL contrast color possible on Request

#### IP Rating:

20 / 40 / 54

#### **PHYSICAL**

## Dimension Φ x H :

125x100mm

## Fixing System:

Ceiling mounted with screw

#### LED

#### **Light Source:**

LED

#### CCT:

3000K / 4000K / 5000K

### CRI:

80+, 90+ Available on request

#### MacAdam Step:

3

#### **OPTICAL**

# **Light Distribution:**

Direct

# Visual Cut Off:

30\*

# Beam Angle:

24\*, 40\*, 60\*

# **ELECTRICAL**

# System Wattage:

5W / 8.5W / 10W / 13W

### **Luminous Flux:**

80lm/W at Luminaire level

# Power Factor:

0.94

### DRIVER

Non-Dimmable
DALI Dimmable
Phase Cut Dimmable
0-10V Analogue

| PROJECT:  |  |
|-----------|--|
| TYPE:     |  |
| NOTES:    |  |
| QUANTITY: |  |
| DATE:     |  |