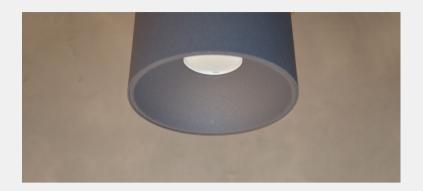

#### Luminaire Type:

Ceiling Mounted luminaire with soft neck shaped baffle and deep recessed lamp placing

#### **Body Construction:**

Aluminum

#### **Body Surface Finishes:**

Texture White / Texture Black / Texture Graphite and any other RAL contrast color possible on Request