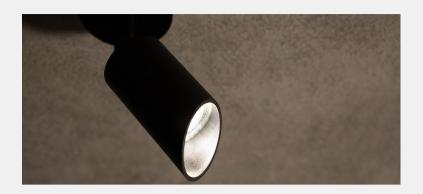

## **Luminaire Type:**

Ceiling Mounted adjustable Tubular shaped luminaire with deep recessed lamp placing with Conical cut

#### Dimension Φ x H:

56mm x 150mm

#### Fixing System:

Ceiling mounted with round canopy