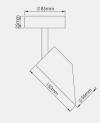

#### Dimension Φ x H:

56mm x 150mm

#### Fixing System:

Ceiling mounted with round canopy