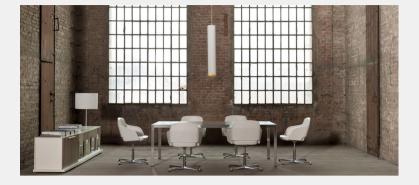

# Tubular-88-Ceiling mounted

#### Luminaire Type:

Ceiling Mounted Tubular shaped luminaire with deep recessed lamp placing

## Dimension Φ x H:

88mm x 150mm 88mm x 300mm 88mm x 600mm