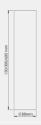

## Dimension Φ x H:

88mm x 150mm 88mm x 300mm 88mm x 600mm

## Fixing System:

Ceiling mounted with screw