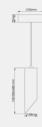

# Dimension Φ x H:

40mm x 150mm 40mm x 300mm 40mm x 600mm

# Fixing System:

1500mm Long Electrical Cable with Round canopy