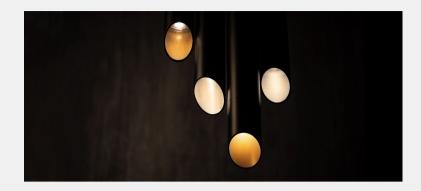

## Luminaire Type:

Pendant Mounted Tubular shaped Conical cut luminaire with deep recessed lamp placing

# **Light Distribution:**

Direct

# Visual Cut Off:

30\*