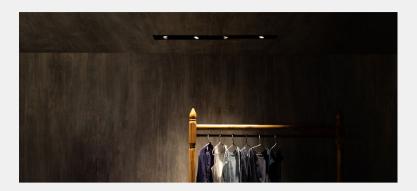

## **GENERAL**

**Product Code:** 

RZ-QR

Luminaire Type:

Spot light

**Body Construction:** 

Aluminum

**Body Surface Finishes:** 

Texture Black / RAL color possible on request

IP Rating:

20

**PHYSICAL** 

Dimension Ø x H:

115mm x 50mm

Fixing System:

Fixed with allen key screw

**LED** 

Light Source:

LED

CCT:

3000K / 4000K / 5000K

CDI.

80+, 90+, Available on request

MacAdam Step:

3

**OPTICAL** 

**Light Distribution:** 

Direct

Beam Angle:

24\*,40\*

ELECTRICAL

System Wattage:

17W / 22W / 32W

**Power Factor:** 

0.94

**DRIVER** 

Non-Dimmable

DALI Dimmable

0-10V Analogue Dimmable

Phase Cut Dimmable

Bluetooth 4.0 CASAMBI remote control through App

| PROJECT:  |  |
|-----------|--|
| TYPE:     |  |
| NOTES:    |  |
| QUANTITY: |  |
| DATE:     |  |