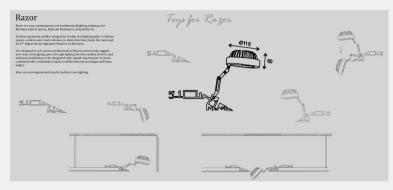

## **GENERAL**

**Product Code:** 

RZ-QR

Luminaire Type:

Spot light

**Body Construction:** 

Aluminum

**Body Surface Finishes:** 

Texture Black / RAL color possible on request

IP Rating:

20

**PHYSICAL** 

Dimension Ø x H:

115mm x 50mm

Fixing System:

Fixed with allen key screw