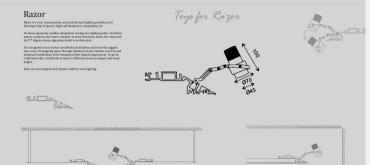

### PHYSICAL

**Dimension Ø x H:** 45mm x 100mm (with Hood)

**Fixing System:** Fixed with allen key screw