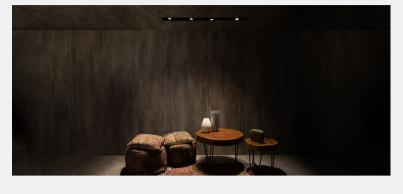

## RZ-MR data sheet

GENERAL

Product Code: RZ-MR

Luminaire Type: Spot light

**Body Construction:** Aluminum

#### **Body Surface Finishes:**

Texture Black / Any RAL color possible on request

IP Rating: 20

### PHYSICAL

**Dimension Ø x H:** 45mm x 100mm (with Hood)

**Fixing System:** Fixed with allen key screw

#### LED

Light Source: LED

**CCT:** 3000K / 4000K / 5000K

CRI:

80+, 90+, Available on request

#### OPTICAL

Light Distribution: Direct

Beam Angle: 24\* , 40\* , 60\*

#### ELECTRICAL

**System Wattage:** 5W / 8.5W / 10.7W / 13W

**Power Factor:** 0.94