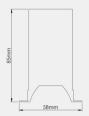

Natural Silver anodized finish / Texture White / Texture Black / Texture Grey / Any Other RAL color possible on Request

## IP Rating:

40

#### **PHYSICAL**

## Dimension W x H x L\*:

58x85x1130mm

#### Fixing System:

Recessed Mounting Brackets

#### LED

#### **Light Source:**

LED

3000K / 4000K / 5700K / TW (Tunable White) 2700-6500K

## CRI:

80+, 90+, (Available on request)

## MacAdam Step:

#### **OPTICAL**

## **Light Distribution:**

Direct

## Diffuser:

Satin Finished PC Opal Diffuser

### UGR:

UGR < 16

## ELECTRICAL

### System Wattage:

23W / 27W

## **Luminous Flux:**

2047 lm at Luminaire level / 2295 lm at Luminaire level

## **Power Factor:**

0.94

## DRIVER

Non-Dimmable

DALI Dimmable

0-10V Analogue Dimmable

Bluetooth 4.0 CASAMBI remote control through App







<sup>\*</sup>The length mentioned here is only for a single unit but can be changed as per your preference.

<sup>\*</sup>customized product, please contact us for required form and patterns.