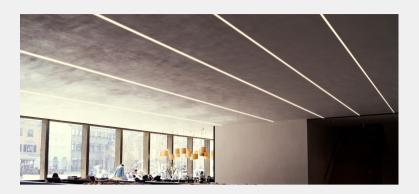

# Groove 40 Recessed with Trim **DATA SHEET**

## **Light Distribution:**

Direct