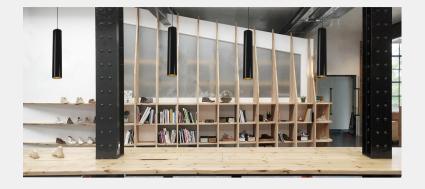

## Luminaire Type:

Ceiling Mounted Tubular shaped Conical cut luminaire with deep recessed lamp placing

## Dimension Φ x H:

88mm x 150mm 88mm x 300mm 88mm x 600mm

# Fixing System:

Ceiling mounted with screw