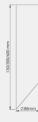

## Dimension Φ x H:

88mm x 150mm 88mm x 300mm 88mm x 600mm

# Fixing System:

Ceiling mounted with screw